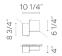

Materials

Body: Aluminum Diffuser: Polycarbonate Profile: Aluminum

Finishes

**2602-15** Grey L2 (NCS S 2500-N)

2602-21 Grey D1 (NCS S 7000-N)

Sketch

**Electrical characteristics** 

2 x LED PLATE 24V 6W