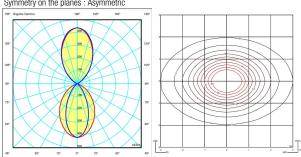

## General lighting - opaque shade

Fixture suitable for general ambient illumination, distributing light mainly upward and/or downward.

Photometric data

Efficiency: 100.00% Coordinate system : CG Total flux: 379.88 lm

Isolux: Floor Light position :

X=0.00m Y=0.00m Z=2.50m

Maximum value : 437.18 cd/klm Light position: C=0.00 G=180.00 Symmetry on the planes : Asymmetric

Certificates