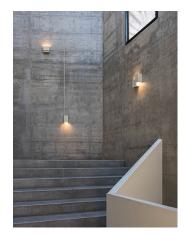

## **Structural**

Design by Arik Levy.

Reference

2602.

Application

Wall Fixtures

Installation type

Surface mounted

Description

Wall light with basic cubic volumes that form sculptures integrated into the architecture. Aluminum body and Polycarbonate structure. Two grey finishes integrate with a room's

Diffuser

Polycarbonate diffuser