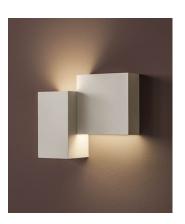

## **Structural**

Design by Arik Levy.

Reference

2602.

Application

Wall Fixtures

Installation type

Surface mounted

Description

Wall light with basic cubic volumes that form sculptures integrated into the architecture. Aluminum body and Polycarbonate structure. Two grey finishes integrate with a room's

Diffuser

Polycarbonate diffuser

Materials

Body: Aluminum Diffuser: Polycarbonate Profile: Aluminum

Finishes

**2602-15** Grey L2 (NCS S 2500-N)

2602-21 Grey D1 (NCS S 7000-N)

Sketch

**Electrical characteristics** 

2 x LED PLATE 24V 6W